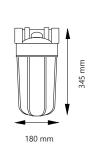

## **PRODUCT DETAILS**

785 mm

| Part number | Size     |
|-------------|----------|
| ННВВ10А     | 1" (BSP) |
| HHBB20A     | 1" (BSP) |
| HHBB10B     | 1" (BSP) |
| HHBB20B     | 1" (BSP) |

HHBB20A

HHBB10B