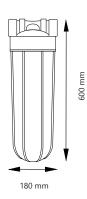

## **PRODUCT DETAILS**

785 mm

| Part number | Size     |
|-------------|----------|
| ННВВ10А     | 1" (BSP) |
| HHBB20A     | 1" (BSP) |
| HHBB10B     | 1" (BSP) |
| HHBB20B     | 1" (BSP) |

HHBB20A

HHBB10B

540 mm

220 mm