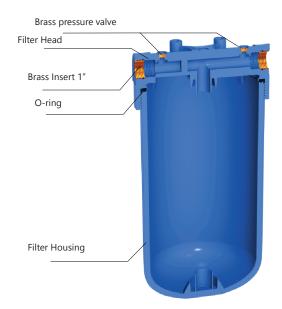

#### **PRODUCT UNIQUENESS**

Big Blue is very user friendly and comes complete with a tool to easily remove the housing when you want to replace or inspect your cartridges. The filter housing is supplied with a free standing bracket, brass air bleeder valve fitted to each filter for easy cartridge change and improved threaded housing connector, no need for teflon tape. There is a place to fit a gauge if you require a gauge in each filter and it comes standard with a 1" BSP inlet & outlet which can be reduced down in size very easily with a reducer.

# NEW THREADED CONNECTOR WITH TWO O-RINGS

# **SYSTEM COMPONENTS**

FXWR1BB-BL Wrench

**NI-212-CENT-GR-AB**Bacteriostatic Filter cartridge centralizing ring

**KCGA-1-E2**Pressure gauge extension

**KCGA-1** Pressure gauge

**Metal Frame** 