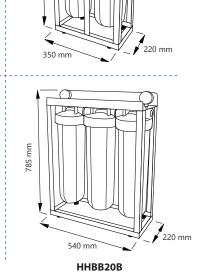

## **PRODUCT DETAILS**

785 mm

| Part number | Size     |
|-------------|----------|
| ННВВ10А     | 1" (BSP) |
| HHBB20A     | 1" (BSP) |
| HHBB10B     | 1" (BSP) |
| HHBB20B     | 1" (BSP) |

HHBB20A

HHBB10B