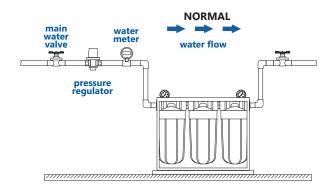

& outlet which can be reduced down in size very easily with a reducer.

# NEW THREADED CONNECTOR WITH TWO O-RINGS





#### PROTECT HOME

Protect home appliances improves the durability, efficiency and lifespan of your water appliances and saves money on lower energy costs.



#### **ANTI-ODOR**

Protects your family from exposure to unpleasant odors and chemicals at every outlet leaving you with a healthier hair and skin.





### QUALITY DRINKING WATER

Get unlimited healthy and delicious drinking water at home - excellent for cooking, making soups, coffee and tea brewing and much more.



#### HEALTHY PETS

Dechlorinate drinking water and protection against giardia and other cysts.



#### PLANTS

Chlorine free water for indoor and outdoor applications.



#### **SYSTEM INSTALLATION**





# **SYSTEM COMPONENTS**



FXWR1BB-BL Wrench



**NI-212-CENT-GR-AB**Bacteriostatic Filter cartridge centralizing ring



**KCGA-1-E2**Pressure gauge extension



**KCGA-1** Pressure gauge



**Metal Frame** 

## **PRODUCT DETAILS**









785 mm



| Part number | Size     |
|-------------|----------|
| ННВВ10А     | 1" (BSP) |
| HHBB20A     | 1" (BSP) |
| HHBB10B     | 1" (BSP) |
| HHBB20B     | 1" (BSP) |





HHBB20A













HHBB10B

540 mm



220 mm