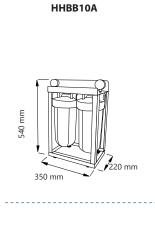

## **PRODUCT DETAILS**

785 mm

| Part number | Size     |
|-------------|----------|
| ННВВ10А     | 1" (BSP) |
| HHBB20A     | 1" (BSP) |
| HHBB10B     | 1" (BSP) |
| HHBB20B     | 1" (BSP) |

HHBB20A

HHBB10B

540 mm

220 mm