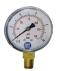

# **SYSTEM COMPONENTS**

FXWR1BB-BL Wrench

**NI-212-CENT-GR-AB**Bacteriostatic Filter cartridge centralizing ring

**KCGA-1-E2**Pressure gauge extension

**KCGA-1** Pressure gauge

**Metal Frame** 