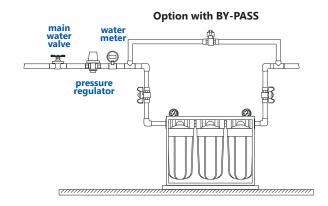

outlet which can be reduced down in size very easily with a reducer.

# NEW THREADED CONNECTOR WITH TWO O-RINGS





#### PROTECT HOME

Protect home appliances improves the durability, efficiency and lifespan of your water appliances and saves money on lower energy costs.



#### **ANTI-ODOR**

Protects your family from exposure to unpleasant odors and chemicals at every outlet leaving you with a healthier hair and skin.





### QUALITY DRINKING WATER

Get unlimited healthy and delicious drinking water at home - excellent for cooking, making soups, coffee and tea brewing and much more.



#### HEALTHY PETS

Dechlorinate drinking water and protection against giardia and other cysts.



#### PLANTS

Chlorine free water for indoor and outdoor applications.



#### **SYSTEM INSTALLATION**





# **SYSTEM COMPONENTS**



FXWR1BB-BL Wrench



**NI-212-CENT-GR-AB**Bacteriostatic Filter cartridge centralizing ring



**KCGA-1-E2**Pressure gauge extension



**KCGA-1** Pressure gauge



**Metal Frame** 

## **PRODUCT DETAILS**









785 mm



| Part number | Size     |
|-------------|----------|
| ННВВ10А     | 1" (BSP) |
| HHBB20A     | 1" (BSP) |
| HHBB10B     | 1" (BSP) |
| HHBB20B     | 1" (BSP) |





HHBB20A













HHBB10B

540 mm



220 mm