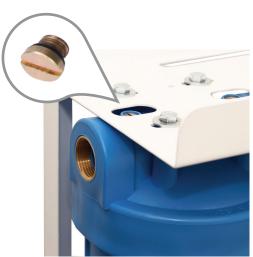

#### **PRODUCT UNIQUENESS**

Big Blue is very user friendly and comes complete with a tool to easily remove the housing when you want to replace or inspect your cartridges. The filter housing is supplied with a free standing bracket, brass air bleeder valve fitted to each filter for easy cartridge change and improved threaded housing connector, no need for teflon tape. There is a place to fit a gauge if you require a gauge in each filter and it comes standard with a 1" BSP inlet & outlet which can be reduced down in size very easily with a reducer.

# NEW THREADED CONNECTOR WITH TWO O-RINGS