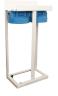

# **SYSTEM COMPONENTS**

FXWR1BB-BL Wrench

**NI-212-CENT-GR-AB**Bacteriostatic Filter cartridge centralizing ring

**KCGA-1-E2**Pressure gauge extension

**KCGA-1** Pressure gauge

**Metal Frame** 