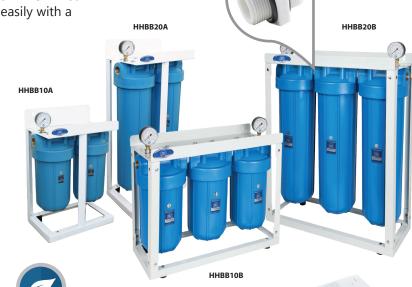

# **SYSTEM COMPONENTS**

FXWR1BB-BL Wrench

**NI-212-CENT-GR-AB**Bacteriostatic Filter cartridge centralizing ring

**KCGA-1-E2**Pressure gauge extension

**KCGA-1** Pressure gauge

**Metal Frame** 

## **PRODUCT DETAILS**

785 mm

| Part number | Size     |
|-------------|----------|
| ННВВ10А     | 1" (BSP) |
| HHBB20A     | 1" (BSP) |
| HHBB10B     | 1" (BSP) |
| HHBB20B     | 1" (BSP) |

HHBB20A

HHBB10B